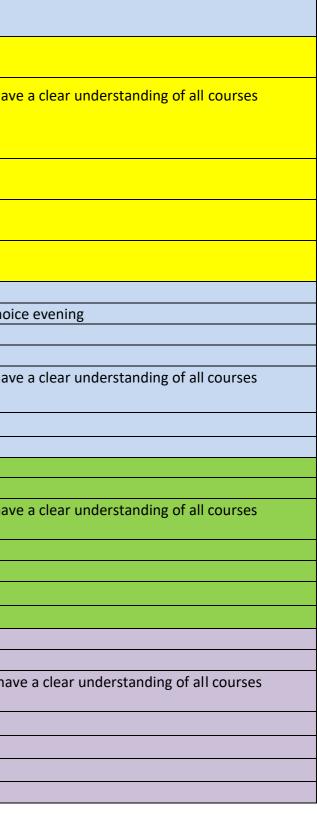

## **Timeline of Course Choice Activities for Session 2024-2025**

| Current stage | Date                                                              | Activity                                                                                                                                                                                           |
|---------------|-------------------------------------------------------------------|----------------------------------------------------------------------------------------------------------------------------------------------------------------------------------------------------|
| S2            | Monday 20 <sup>th</sup> January                                   | S2-S3 Course Choice booklet available.                                                                                                                                                             |
|               | Monday 27 <sup>th</sup> – Friday 7 <sup>th</sup> Feb              | <ul> <li>Pupil course choice awareness raising timeslot; Faculty planned activities to ensure pupils hav<br/>offered. (Faculty Specific plans required)</li> <li>PSE Input/ S2 Assembly</li> </ul> |
|               | Tuesday 4 <sup>th</sup> February                                  | S2 Parents' Evening                                                                                                                                                                                |
|               | Week beginning 17 <sup>th</sup> Feb                               | Course Choice completed in PSE classes                                                                                                                                                             |
|               | Week beg 3 <sup>rd</sup> March                                    | Quality Assurance Checks and follow ups                                                                                                                                                            |
| S3            | January                                                           | <ul> <li>S3 PSE programme begins to look at planning for choices and changes</li> </ul>                                                                                                            |
|               | Thursday 16 <sup>th</sup> January                                 | <ul> <li>Moving into Senior Phase Parents' Information Evening/ Careers Evening/Faculty Course Choi</li> </ul>                                                                                     |
|               | Monday 20 <sup>th</sup> January                                   | Senior Phase Course booklets available                                                                                                                                                             |
|               | Wednesday 29 <sup>th</sup> January                                | S3 Parents' Evening                                                                                                                                                                                |
|               | Monday 27th – Friday 7 <sup>th</sup> February                     | <ul> <li>Pupil course choice awareness raising timeslot; Faculty planned activities to ensure pupils have</li> </ul>                                                                               |
|               |                                                                   | offered. (Faculty Specific plans required)                                                                                                                                                         |
|               | Week beginning 17th February                                      | Course Choice Input week                                                                                                                                                                           |
|               | Week beg 10 <sup>th</sup> March                                   | Quality Assurance Checks and follow ups                                                                                                                                                            |
| S4            | Thursday 16 <sup>th</sup> January                                 | Careers Evening/ Faculty Course Choice evening                                                                                                                                                     |
|               | Monday 20 <sup>th</sup> January                                   | Senior Phase Course booklets available                                                                                                                                                             |
|               | Monday 27 <sup>th</sup> January – Friday 7 <sup>th</sup> February | Pupil course choice awareness raising timeslot; Faculty planned activities to ensure pupils hav                                                                                                    |
|               |                                                                   | offered. (Faculty Specific plans required)                                                                                                                                                         |
|               | PSE lessons in January & February                                 | S4 PSE programme begins to look at planning for choices and changes                                                                                                                                |
|               | Thursday 27 <sup>th</sup> February                                | S4 Parents Evening                                                                                                                                                                                 |
|               | Week beginning 3 <sup>rd</sup> March                              | Course Choice Input week                                                                                                                                                                           |
|               | Week beg 10 <sup>th</sup> March                                   | Quality Assurance checks and follow ups                                                                                                                                                            |
| S5            | Thursday 16 <sup>th</sup> January                                 | Careers Evening/ Faculty Course Choice evening                                                                                                                                                     |
|               | Monday 20 <sup>th</sup> January                                   | Senior Phase Course booklets available                                                                                                                                                             |
|               | Monday 27 <sup>th</sup> January - Friday 7 <sup>th</sup> February | <ul> <li>Pupil course choice awareness raising timeslot; Faculty planned activities, to ensure pupils hav<br/>offered. (Faculty Specific plans required)</li> </ul>                                |
|               | PSE lessons in January & February                                 | <ul> <li>S5 PSE programme begins to look at planning for choices and changes</li> </ul>                                                                                                            |
|               | Week beginning 24 <sup>th</sup> February                          | Course Choice Input week                                                                                                                                                                           |
|               | Tuesday 11 <sup>th</sup> March                                    | S5/S6 Parents Evening                                                                                                                                                                              |
|               | Week beg 17 <sup>th</sup> March                                   | Quality Assurance Checks and follow ups                                                                                                                                                            |